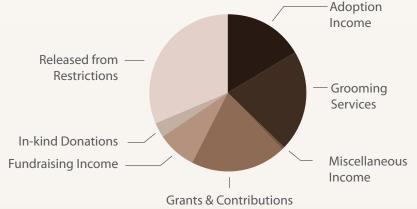

### Support

**Total Support** 

| Adoption Income            | \$156,700 |  |
|----------------------------|-----------|--|
| Grooming Services          | \$194,969 |  |
| Miscellaneous Income**     | \$7,433   |  |
| Grants & Contributions*    | \$186,023 |  |
| Fundraising Income         | \$75,944  |  |
| In-kind Donations          | \$27,840  |  |
| Released from restrictions | \$294,804 |  |
|                            |           |  |