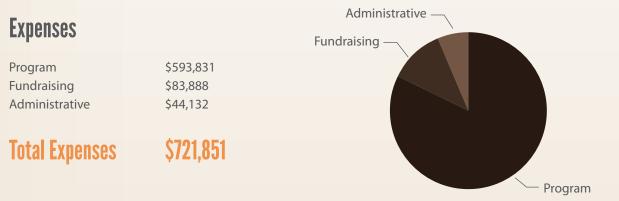

**Veterinary Program** – With the move to our new shelter, the overall number of dogs and puppies we treated is lower than 2017; however, we increased the number of senior and special needs dogs we saved and helped. Dentals increased by 45% and we welcomed 43% more heartworm positive dogs. Increased cleaning efforts lead to a 48% decrease in the number of respiratory infections and we now have more dedicated to space to isolate and house ill dogs. Our veterinary team performed 392 spay/neuter surgeries, 1,247 exams, 107 dentals and 17 other surgeries. Our average cost of care is \$450 to \$500 per dog.

**Grooming Services** – The grooming salon at Animal House allows our community to pamper their pet while helping us save more lives. Revenue generated by grooming services supports the shelter. In 2017 the salon groomed 3,339 animals and performed 1,309 nail trims, 43 spa packages and 183 tooth brushings.

**Volunteer Program** –Our volunteer team donates their time to help with animal care, dog walking and enrichment, off-site tabling and Meet N Greet events, freedom rides (transports), maintenance, fundraising events, foster care, photography, front desk reception and veterinary care. In 2017 we welcomed and trained 256 new volunteers and our entire volunteer team donated 15,870 hours of service.

**Fundraising and Community Outreach** – We host several annual fundraising events to generate shelter revenue including the Run Fur Fun 5K, Choice City Comedy Nite, and the Phantom 4 Miler. We are also the beneficiary for community events such as the Dirty Dog Wash and Fall Harvest Brewfest. Our event volunteers also participate in community events, festivals and Meet N Greet visits to promote the shelter and how the community can get involved. In 2017 we participated in 38 events and our event and fundraising efforts generated more than \$73,690.